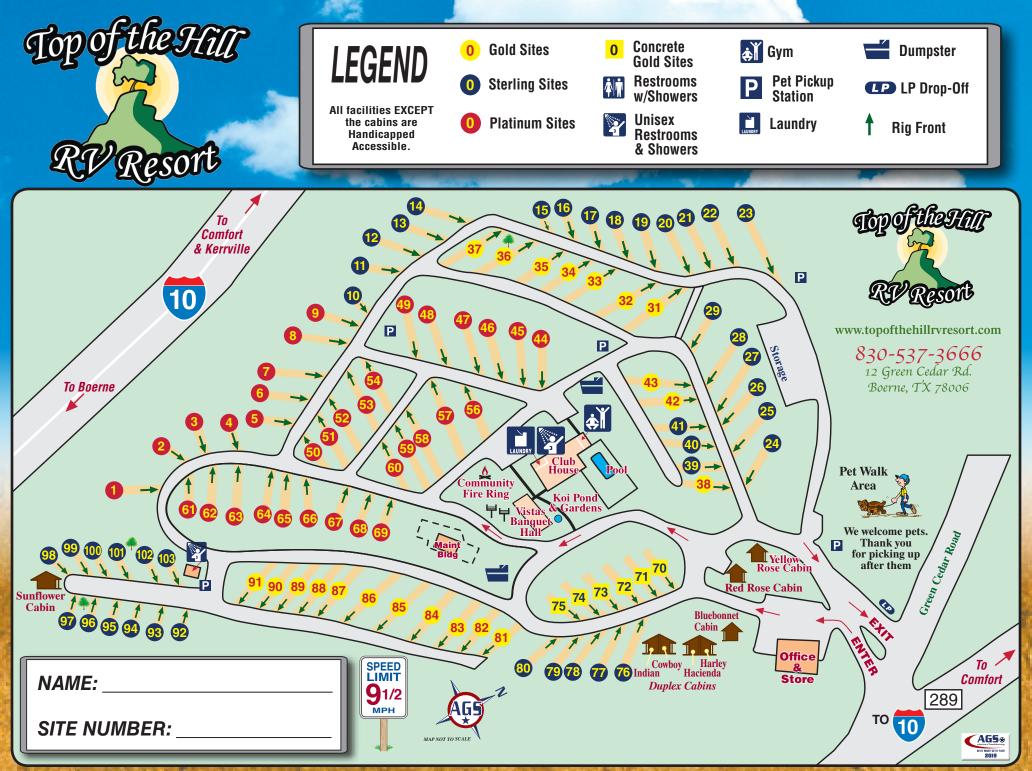

www.topofthe hill rvresort.com

830-537-3666 • 12 Green Cedar Rd. • Boerne, TX 78006

GPS - LAT: 29.88194 LON: 98.79748

FACEBOOK

#### PARK RULES:

- QUIET HOURS are from 10:00 pm to 8:00 am.
- No campfires at sites during burn ban. Visit the community campfire ring.
- No smoking or pets in any building.
- Only one RV plus two vehicles per site.
- Pool rules are posted.
- Please keep your speed under 10mph.

## <u>PETS</u>

- Pets must be on a leash and not left unattended outside.
- Please clean up after your pet anywhere in the park.

# <u>WIFI</u>

- WiFi routers are located throughout the park. A password is not required.
- Sign on to any open signal that begins with TOH\_

#### **CAMPGROUND STORE**

Our campground store has RV supplies, beer and wine, ice, soft drinks, ice cream, candy and snacks.

## **Resort Facilities**

General Store • Cabins • Pool Community Fire Ring • Clubhouse Exercise Room • Recreation Room Shower Facilities • Laundry Room Rally/Banquet Hall • BBQ Grills Propane • Guest Mail Accepted